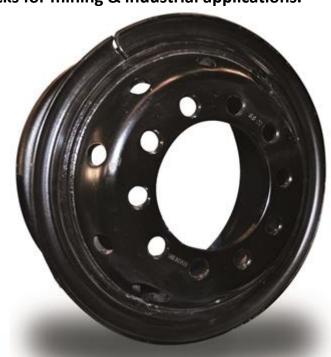

## HEAVY DUTY 8.8 x 20" MOBILE CRANE STEEL DISC DUAL WHEEL FOR VARIOUS APPLICATIONS

Mullins Wheels now has available in stock 8.8 x 20" Heavy Duty Dual Truck Wheels suitable for specialist heavy duty trucks for mining & industrial applications.

## Part No. 715-618

## **Specifications:**

- Heavy Duty Steel Disc Wheel
- 8.8 x 20 8.8" Wide x 20" Diam.
- 2 Piece Construction
- Bolt Pattern 10/285 mm
- Centre Bore 221 mm
- 32 mm AM Taper Bolt Holes
- Suits 1200 x20 Tyres
- 1.5" Flange Height
- Half Dual Spacing 186 mm
- Shipping Weight 93 Kg Inc. pallet
- Paint Finish Black